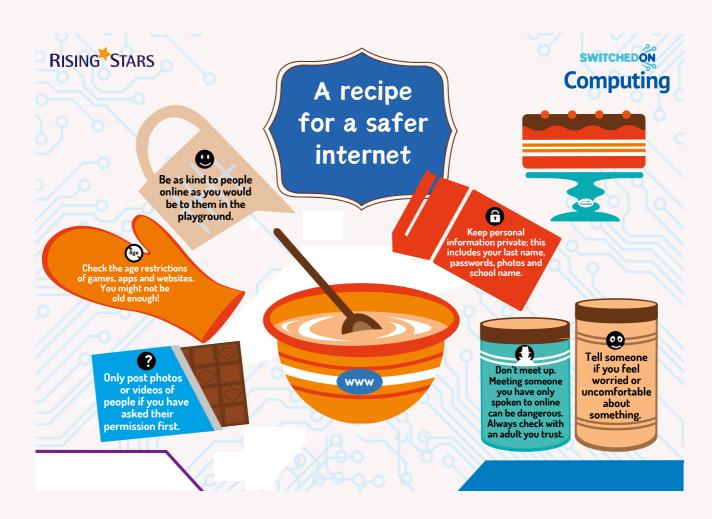

<br>STAGE 2 | Anning class in Year 3 | 98.9%         |

#### Attendance Ladder



 $\langle$ 

#### PTA NEWS





Another great event organised by our fantastic PTA! With your support, we took a fantastic £1367.40 on the night.









Our Donut stall was also a huge success! We took £653.60 on the day which was £278.60 profit for the school.

The school has been awarded £1500 towards our playground equipment. Thank you to everyone who voted for us at Tesco!



Our annual Christmas Fair is planned for Friday 8th December from 3.30 p.m.

Friday 24th November - Nursery, Reception, Year 1 and 2 to bring chocolate, Year 3 - 6 bottles. Friday 1st December - all years to bring new unwanted gifts or toys. **Thank you in advance for your support.** 

## HEALTH AND WELLBEING



#### SAFEGUARDING



<

#### **HELP FOR FAMILIES & SEND**



# November 2023 Newsletter

# LET'S FACE SOME ISSUES!

Tuesday 21st Nov 18:30 - 19:30 FREE



## FREE SESSION

#### **Decreasing Depression**

A range of steps that can help to reduce the crippling impact of depression

Tuesday 28th Nov 18:30 - 20:30 £24



#### What is ACT?

Acceptance & Commitment Therapy. How it can help wih anger, anxiety and neurodiversity

Monday 13th Nov 18:30 - 20:30 £24



#### Autism: Improving Communication

Small changes in how you communicate, lead to huge improvements with your ability to communicate with someone on the spectrum.

Thursday 23rd Nov 18:30 - 20:30 £24



#### Supporting a Child with ADHD

Interactive session explaining what ADHD is and offering a range of interventions that can make lasting differences.